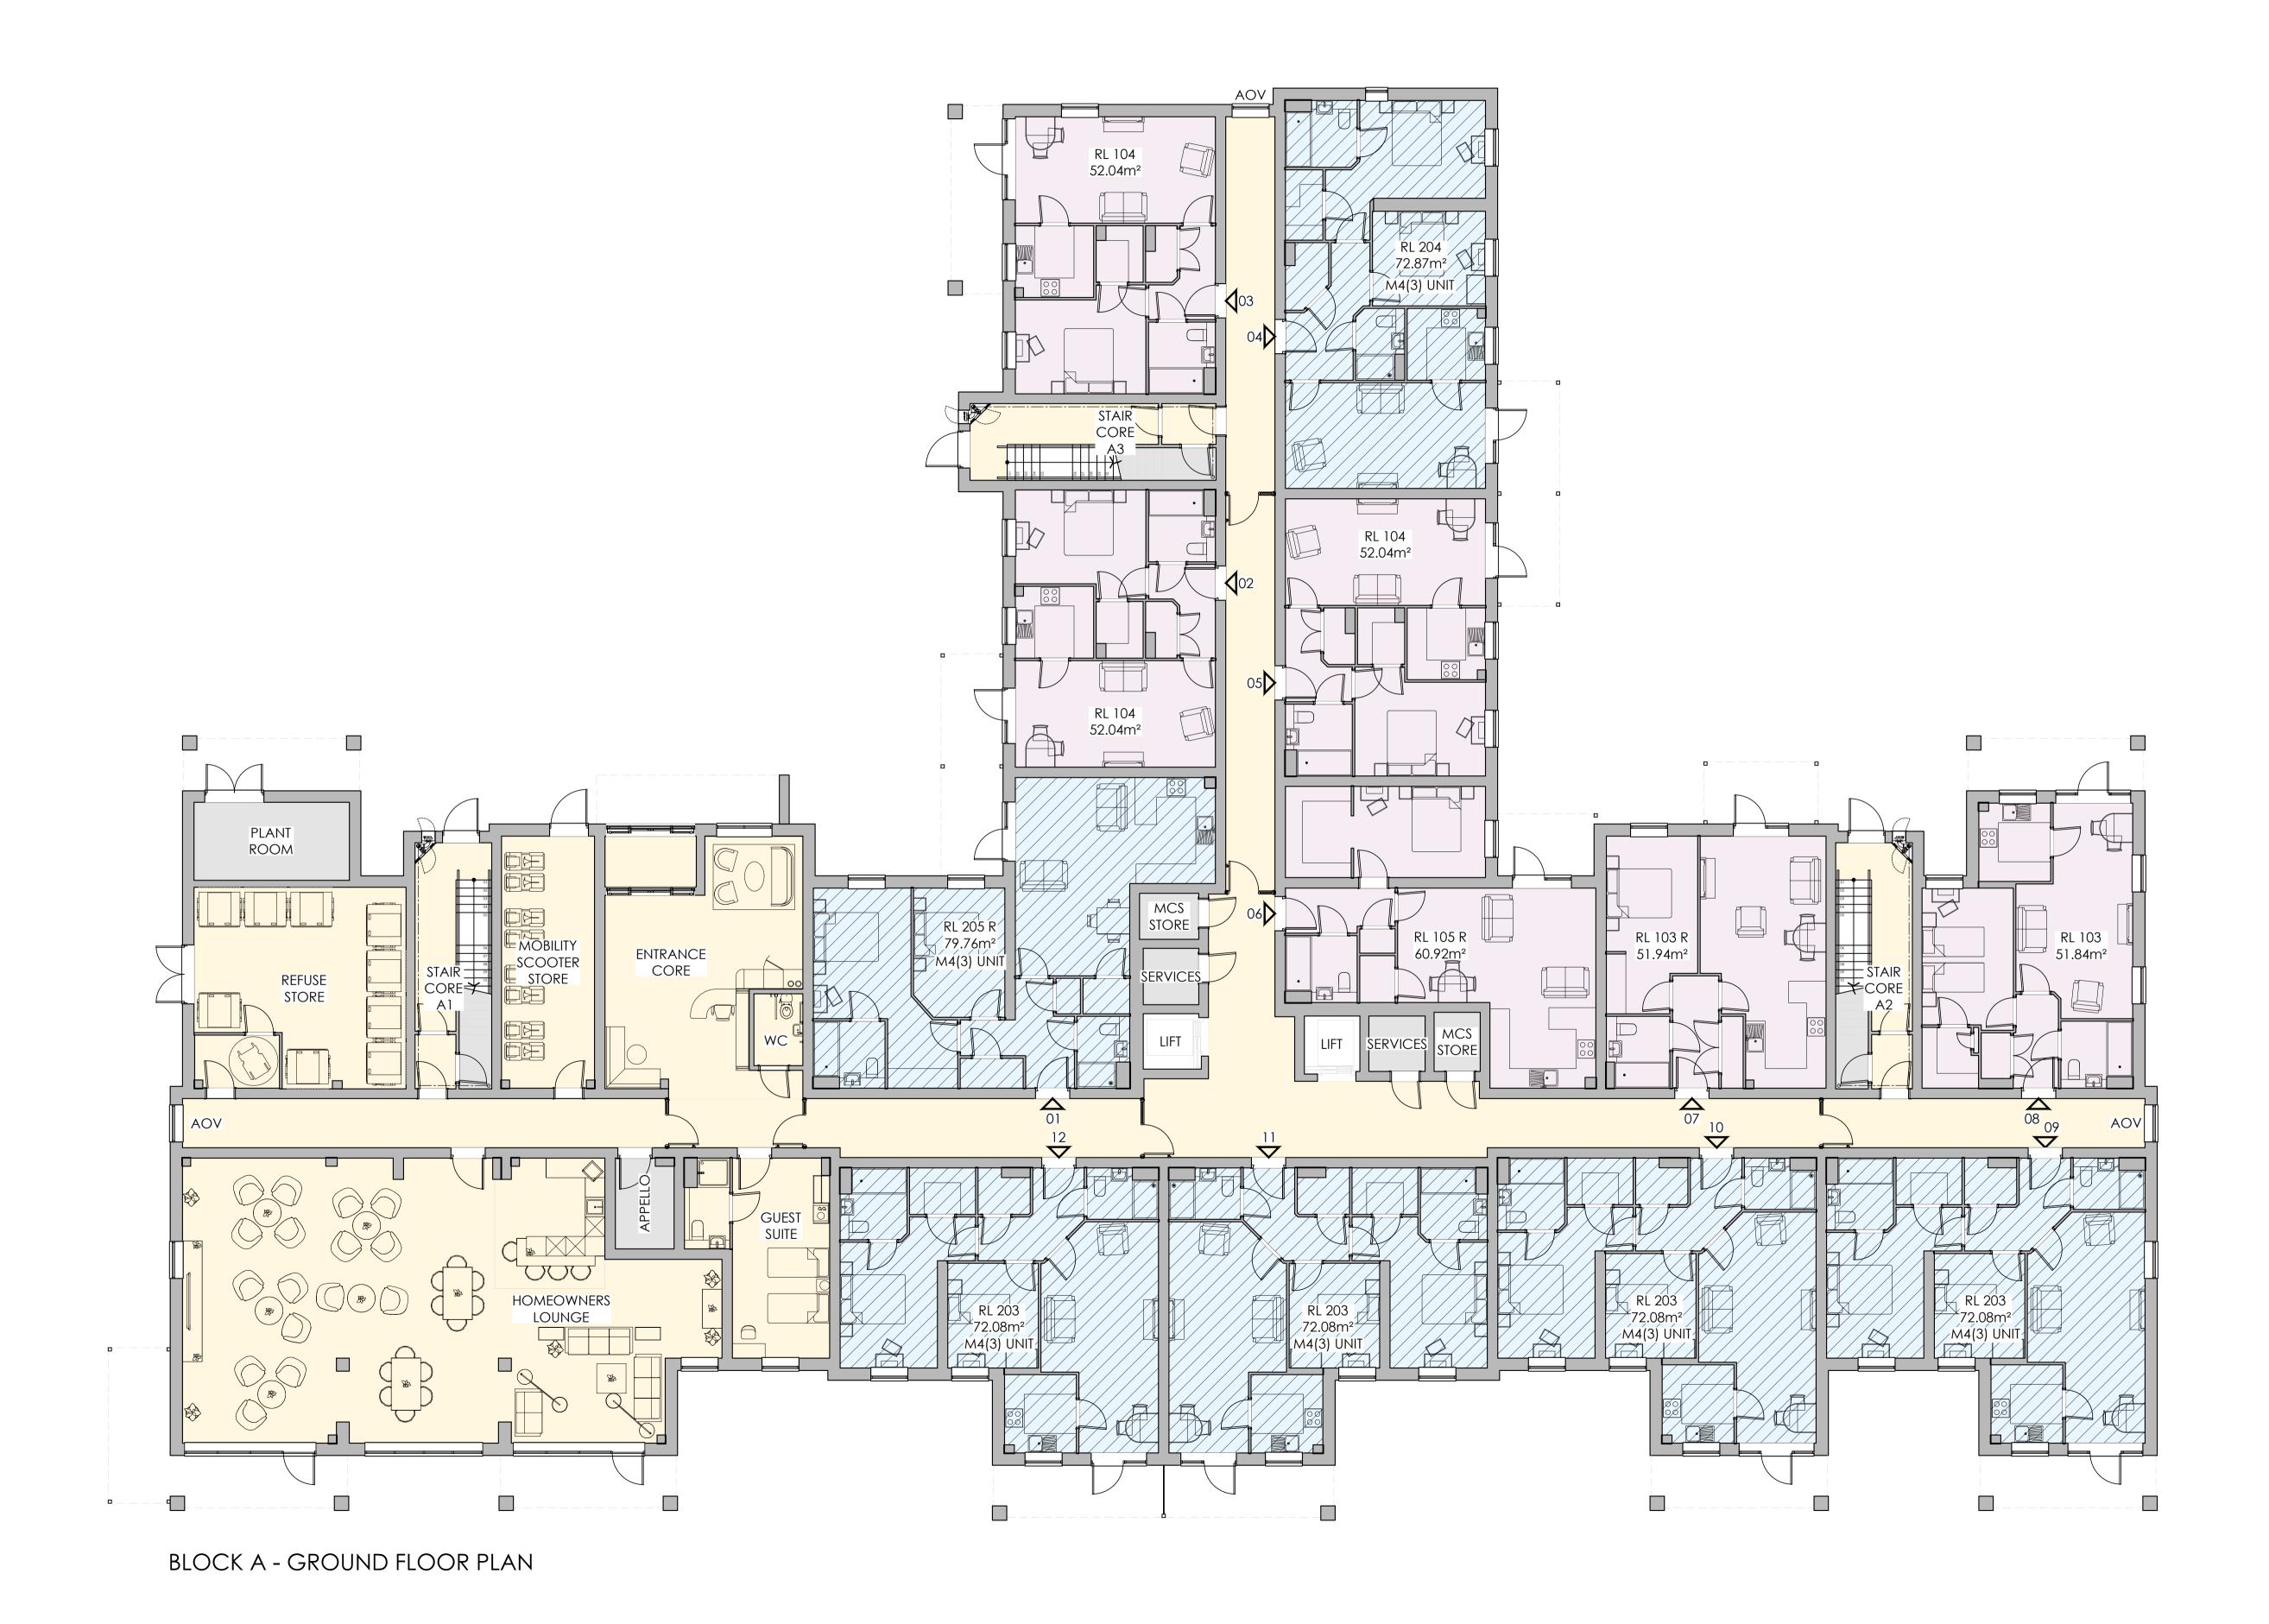

| K | E | Y |  |
|---|---|---|--|
|   |   |   |  |
|   |   |   |  |

Communal Areas Ancillary/Staff Areas Apartment Entrance & Plot Number Automatic Opening Vent

1 Bedroom Apartments

2 Bedroom Apartments

ALL DIMENSIONS TO BE CHECKED ON SITE, WORK TO FIGURED DIMENSIONS ONLY. REPORT DISCREPANCIES TO THE ARCHITECT AT ONCE BEFORE PROCEEDING